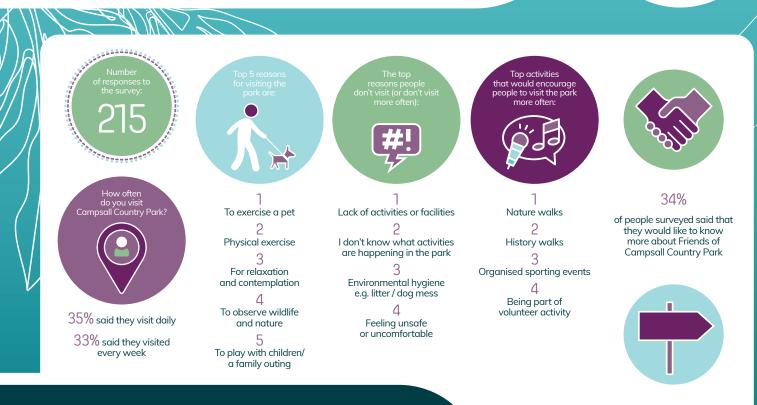

## What you told us about Campsall Country Park

In December 2021, residents were invited to complete a survey about Campsall Country Park. Get Doncaster Moving and Doncaster Council wanted to know more about what local people wanted Campsall Country Park to look like in the future, and what the community would like to do within the space (such as events/activities). A summary of key findings are below. You can find survey responses from other Doncaster Future Parks sites at: